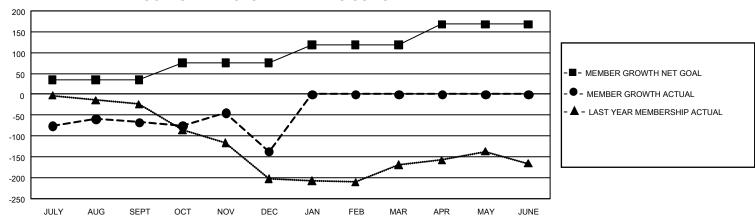

## GMT Constitutional Area 4, Group J

REPORT DOES NOT INCLUDE CLUBS IN UNDISTRICTED AREAS.

| Clubs         |               |             |               | Members               |                        |                         |                                                    |
|---------------|---------------|-------------|---------------|-----------------------|------------------------|-------------------------|----------------------------------------------------|
|               | RESULTS FOR   | R 2023-2024 |               | RESULTS FOR 2023-2024 |                        |                         |                                                    |
| QUARTER       | NEW CLUB GOAL | NEW CLUBS   | DROPPED CLUBS | QUARTER MEM           | BER GROWTH NET<br>GOAL | MEMBER GROWTH<br>ACTUAL | DROPPED MEMBERS<br>ACTUAL (including<br>transfers) |
| JULY/AUG/SEPT | 6             | 1           | 3             | JULY/AUG/SEPT         | 35                     | 91                      | 147                                                |
| OCT/NOV/DEC   | 3             | 0           | 5             | OCT/NOV/DEC           | 40                     | 107                     | 168                                                |
| JAN/FEB/MAR   | 9             | 0           | 0             | JAN/FEB/MAR           | 43                     | 0                       | 0                                                  |
| APR/MAY/JUNE  | 0             | 0           | 0             | APR/MAY/JUNE          | 50                     | 0                       | 0                                                  |

## GOALS AND ACTUAL MEMBERS CUMULATIVE

| DROPPED CLUBS: 8 |     | 56 CLUBS OF 154 ADDED 1 OR<br>MORE NEW MEMBERS | GENDER DISTRIBUTION                     |                |  |
|------------------|-----|------------------------------------------------|-----------------------------------------|----------------|--|
|                  |     |                                                | MALE                                    | 2,000 (53.35%) |  |
|                  |     |                                                | FEMALE 1,748 (46.63%)                   |                |  |
| DROPPED MEMBERS  |     |                                                | NON BINARY                              | 0 (0.00%)      |  |
| DECEASED         | 23  |                                                | PREFER NOT TO ANSWER                    | 1 (0.03%)      |  |
| CLUB CANCELLED   | 111 |                                                | TOTAL FAMILY UNIT MEMBERS 1,0           |                |  |
| OTHER            | 181 | CLICK HERE FOR                                 | , , , , , , , , , , , , , , , , , , , , |                |  |
| TOTAL            | 315 | CUMULATIVE MEMBERSHIP DATA                     | FAMILY MEMBERS PAYING HALF DUES 52      |                |  |