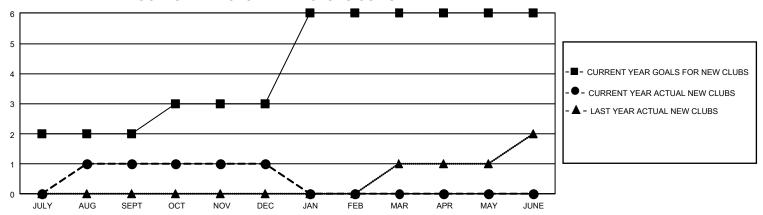

## GMT Constitutional Area 4, Group J

REPORT DOES NOT INCLUDE CLUBS IN UNDISTRICTED AREAS.

| Clubs         |               |             |               | Members               |                        |                         |                                                    |
|---------------|---------------|-------------|---------------|-----------------------|------------------------|-------------------------|----------------------------------------------------|
|               | RESULTS FOR   | R 2023-2024 |               | RESULTS FOR 2023-2024 |                        |                         |                                                    |
| QUARTER       | NEW CLUB GOAL | NEW CLUBS   | DROPPED CLUBS | QUARTER MEM           | BER GROWTH NET<br>GOAL | MEMBER GROWTH<br>ACTUAL | DROPPED MEMBERS<br>ACTUAL (including<br>transfers) |
| JULY/AUG/SEPT | 6             | 1           | 3             | JULY/AUG/SEPT         | 35                     | 91                      | 147                                                |
| OCT/NOV/DEC   | 3             | 0           | 5             | OCT/NOV/DEC           | 40                     | 107                     | 168                                                |
| JAN/FEB/MAR   | 9             | 0           | 0             | JAN/FEB/MAR           | 43                     | 0                       | 0                                                  |
| APR/MAY/JUNE  | 0             | 0           | 0             | APR/MAY/JUNE          | 50                     | 0                       | 0                                                  |

## GOALS AND ACTUAL NEW CLUBS CUMULATIVE